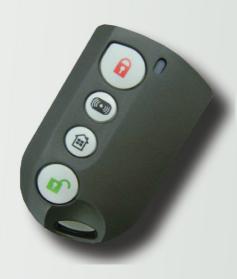

## Introduction

The Remote Control RC15 & 18 is used for activating and de-activating the CTC Alarm Central Unit. The device also has a panic button.

Available in two colours: Black and White RC-18: Two-way radio RC-15: One-way radio

## Specifications

Power Supply: 3 V Lithium battery

Battery lifetime: 48 months @ 4 activations per day

Operation Range: 100m in open space. Operating temprature: -20C to +45C

Dimension: 65mm (L) x 38mm (W) x 15mm (H).